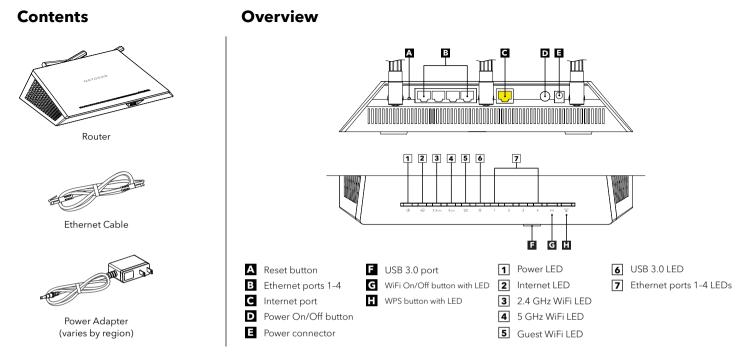

# Quick Start



# Download the Nighthawk app to install your router

On your mobile phone, download the Nighthawk app and follow the setup instructions.



2 Secure your devices with NETGEAR Armor™

Tap the **Security** icon in your Nighthawk app to verify that NETGEAR Armor is activated.

Your Nighthawk comes with NETGEAR Armor cybersecurity. Armor blocks online threats like hackers and phishing attempts on your devices.



# Do more with the app

Check out everything you can do on the Nighthawk app! Pause the Internet, run a speed test, set smart parental controls, and more.



## Troubleshooting

If you're having problems with the installation, try one of the following:

- Turn off your modem and router and disconnect them. Reboot your modem. Reconnect your router to your modem, and try installing with the Nighthawk app again.
- If you're still unable to install your router using the Nighthawk app, manually install it using the router web interface.
  Visit http://www.routerlogin.net to access the router web interface.

For more information, visit netgear.com/routerhelp.

NETGEAR, Inc. 350 East Plumeria Drive San Jose, CA 95134, USA

June 2020



#### NETGEAR INTERNATIONAL LTD

Floor 1, Building 3, University Technology Centre Curraheen Road, Cork, T12EF21, Ireland

### NETGEAR

© NETGEAR, Inc., NETGEAR and the NETGEAR Logo are trademarks of NETGEAR, Inc. Any