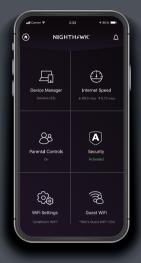

# Do more with the app

Check out everything you can do on the Nighthawk app! Pause the Internet, run a speed test, set smart parental controls, and more.